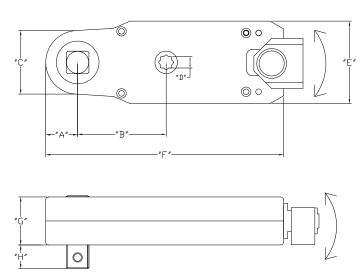

## BOXTOWER<sup>TM</sup> SERIES SQUARE DRIVE

| BOXTOWER                                          |         |       |       |       |      |       |        |       |       |
|---------------------------------------------------|---------|-------|-------|-------|------|-------|--------|-------|-------|
| SQUARE DRIVE SERIES                               |         |       |       |       |      |       |        |       |       |
| PART NO.                                          | SQ. DR. | "A"   | "B"   | "C"   | "D"  | "E"   | "F"    | "G"   | "H"   |
| BXT-1                                             | 3/4"    | 1.06" | 2.95" | 2.12" | .38" | 2.75" | 7.93"  | 1.60" | .79"  |
| BXT-1: MAXIMUM TORQUE: 1360 FT. LBS. @ 10K PSI    |         |       |       |       |      |       |        |       |       |
| PART NO.                                          | SQ. DR. | "A"   | "B"   | "C"   | "D"  | "E"   | "F"    | "G"   | "H"   |
| BXT-3                                             | 1"      | 1.42" | 3.94" | 2.83" | .50" | 3.67" | 10.57" | 2.13" | 1.06" |
| BXT-3: MAXIMUM TORQUE: 3,220 FT. LBS. @ 10K PSI   |         |       |       |       |      |       |        |       |       |
| PART NO.                                          | SQ. DR. | "A"   | "B"   | "C"   | "D"  | "E"   | "F"    | "G"   | "H"   |
| BXT-6                                             | 1-1/2"  | 1.77" | 4.92" | 3.53" | .62" | 4.58" | 13.21" | 2.67" | 1.32" |
| BXT-6: MAXIMUM TORQUE: 6,292 FT. LBS. @ 10K PSI   |         |       |       |       |      |       |        |       |       |
| PART NO.                                          | SQ. DR. | "A"   | "B"   | "C"   | "D"  | "E"   | "F"    | "G"   | "H"   |
| BXT-10                                            | 1-1/2"  | 2.13" | 5.90" | 4.24" | .75" | 5.50" | 15.86" | 3.20" | 1.59" |
| BXT-10: MAXIMUM TORQUE: 10,872 FT. LBS. @ 10K PSI |         |       |       |       |      |       |        |       |       |
| PART NO.                                          | SQ. DR. | "A"   | "B"   | "C"   | "D"  | "E"   | "F"    | "G"   | "H"   |
| BXT-25                                            | 2-1/2"  | 2.84" | 7.87" | 5.65" | 1"   | 7.33" | 21.14" | 4.27" | 2.11" |
| BXT-25: MAXIMUM TORQUE: 25,770 FT. LBS. @ 10K PSI |         |       |       |       |      |       |        |       |       |